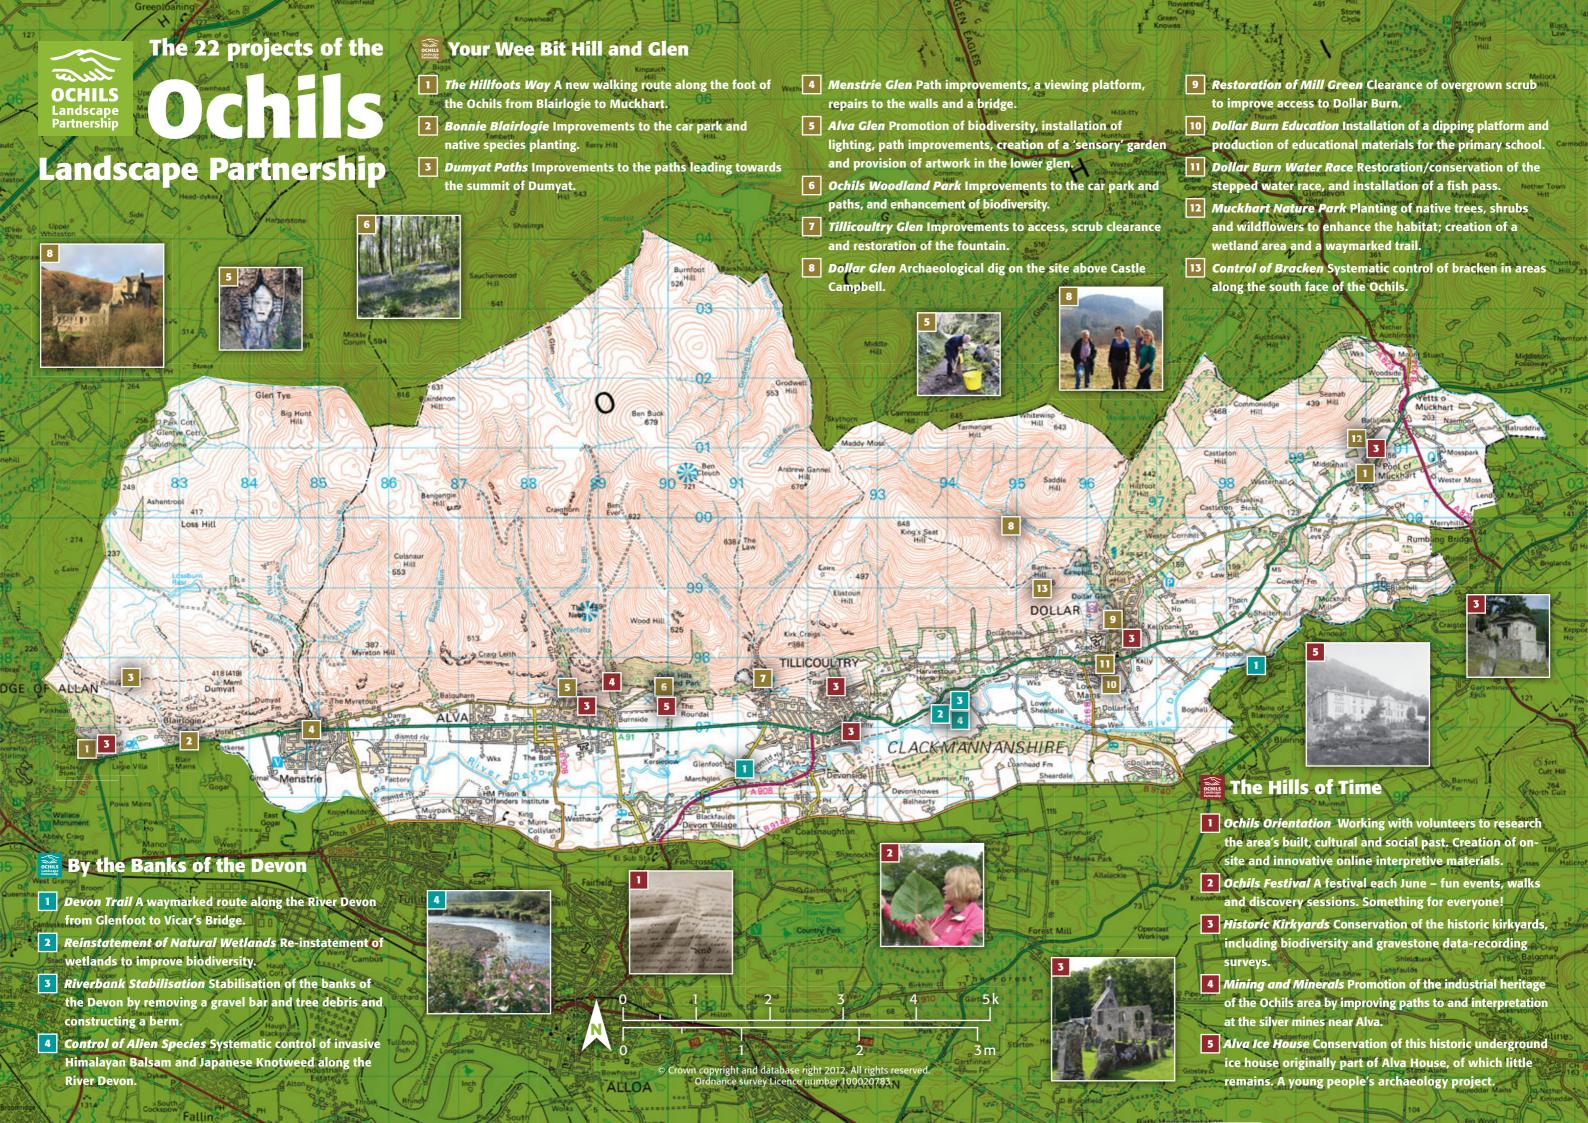

### built, cultural and natural heritage of the Ochils and Hillfoots by working with local people to implement 22 different projects.

Some of these will improve access to the hills, glens and River Devon; a number will promote wildlife in the area; others will conserve our precious historic buildings and kirkyards; and several will boost our understanding of local history. You can get involved in all of the projects as we will be running events, walks and workshops, offering training and providing volunteering opportunities.